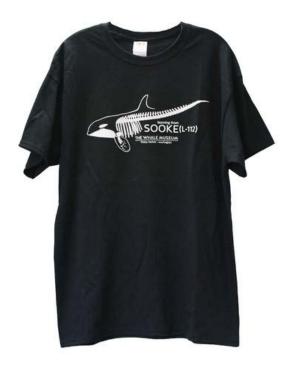

The Whale Museum | Friday Harbor, Washington

L-94 Calypso From \$35.00

Sooke (L-112) Exhibit T-Shirt \$24.00

Sailcloth Tiny Tote By San Juan Canvas \$34.99

Salmon, People, and Place \$22.95

The Whale Museum | Friday Harbor, Washington